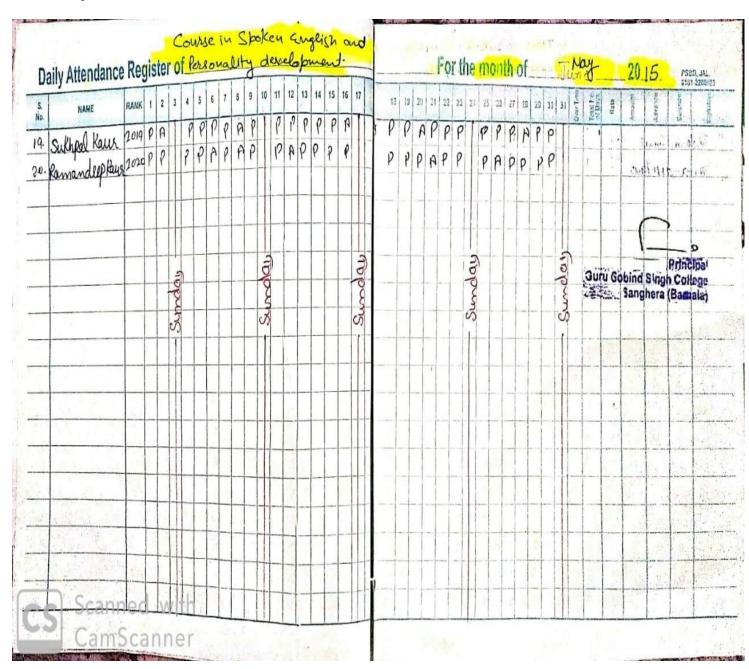

No:GGSC **/** 8997

Daily Attendance Register of Phi Languague & Culture For the month of Ma-20 15 गामरीप कै मम्द्रामीउ मिप तम्पूरी चैन Jury Gobine Sin Scanned with

Date:30/07/2021

| Sanghera (Barnala)                             |
|------------------------------------------------|
| Affliated to Punjabi University, Patiala       |
| Pb.Govt. Aided College, U.G.C 2F, 12B Approved |
| NAAC 'B' Grade                                 |