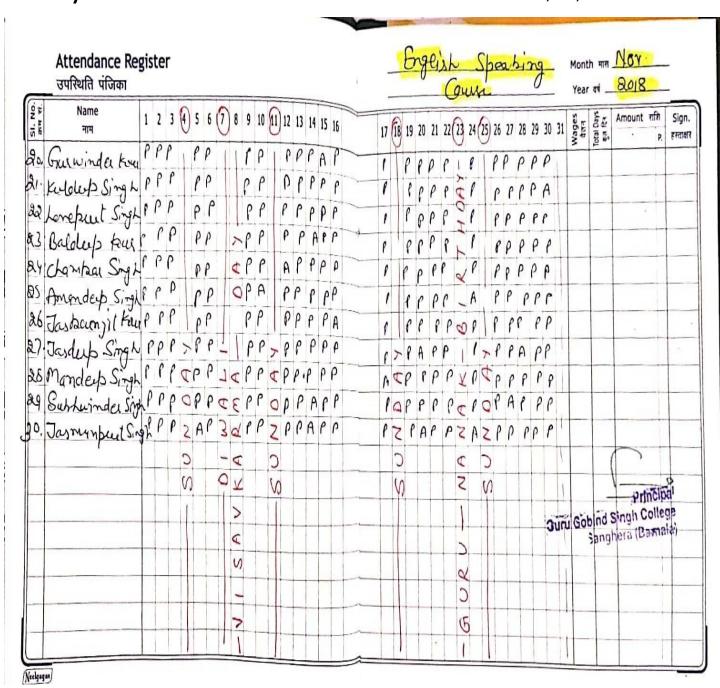

No:GGSC/8997

Date:30/07/2021

|                   | aily Attendance | reg  | 13 | וטו | UI_ |     |          | 7 | - |     | 9'   | J   | 4    | W    | 7. | +  | _     | ۷  | إنا  | tu  | EOI | tn | e n   | nor  | ıtn | 01   | -   | <u>''</u> | -  | 7     | _         |                               |         | _2(    | <u> </u> | <u>z</u> | PSB<br>0181                                                                                                                                                                                                                                                                                                                                                                                                                                                                                                                                                                                                                                                                                                                                                                                                                                                                                                                                                                                                                                                                                                                                                                                                                                                                                                                                                                                                                                                                                                                                                                                                                                                                                                                                                                                                                                                                                                                                                                                                                                                                                                                    | D, JAL.<br>1-228050 |
|-------------------|-----------------|------|----|-----|-----|-----|----------|---|---|-----|------|-----|------|------|----|----|-------|----|------|-----|-----|----|-------|------|-----|------|-----|-----------|----|-------|-----------|-------------------------------|---------|--------|----------|----------|--------------------------------------------------------------------------------------------------------------------------------------------------------------------------------------------------------------------------------------------------------------------------------------------------------------------------------------------------------------------------------------------------------------------------------------------------------------------------------------------------------------------------------------------------------------------------------------------------------------------------------------------------------------------------------------------------------------------------------------------------------------------------------------------------------------------------------------------------------------------------------------------------------------------------------------------------------------------------------------------------------------------------------------------------------------------------------------------------------------------------------------------------------------------------------------------------------------------------------------------------------------------------------------------------------------------------------------------------------------------------------------------------------------------------------------------------------------------------------------------------------------------------------------------------------------------------------------------------------------------------------------------------------------------------------------------------------------------------------------------------------------------------------------------------------------------------------------------------------------------------------------------------------------------------------------------------------------------------------------------------------------------------------------------------------------------------------------------------------------------------------|---------------------|
| S.<br>No.         | NAME 7          | RANK | 1  | 2   | 3 4 | 5   | 6        | 1 | 8 | 9 1 | 0 1  | 1 1 | 2 13 | 14   | 15 | 16 | 17    | 18 | 9 26 | 21  | 22  | 23 | 24    | 25 2 | G 2 | 7 28 | 3 2 | 19 3      | 10 | 31    | Over Time | Total No.                     | Rate    | Amount | 97       | Advance  | Balance                                                                                                                                                                                                                                                                                                                                                                                                                                                                                                                                                                                                                                                                                                                                                                                                                                                                                                                                                                                                                                                                                                                                                                                                                                                                                                                                                                                                                                                                                                                                                                                                                                                                                                                                                                                                                                                                                                                                                                                                                                                                                                                        | Signature           |
| 1                 | ममराप च्र       |      | P  | P   | 1   | A F | P        | P | P | P   | P    | P   | P    | P    | P  | P  | ,     | P  | 0 1  | P   | ρ   | P  |       | ρ    | P   | IF   | 1   | 7         | 0  | 1     | U         |                               | Juolea. | Visa   |          |          |                                                                                                                                                                                                                                                                                                                                                                                                                                                                                                                                                                                                                                                                                                                                                                                                                                                                                                                                                                                                                                                                                                                                                                                                                                                                                                                                                                                                                                                                                                                                                                                                                                                                                                                                                                                                                                                                                                                                                                                                                                                                                                                                | - 0                 |
| 2                 | मभम्मीय देश     |      | P  | P   | 1   | P   | A        | P | P | ρ   | 1    | P   |      | _    | -  |    | 11    | PF |      | ·   | _   | ρ  | -1-1- | PF   | -   | -    | +   | AF        | -  | H     |           |                               | 37      | V      | 1        |          | 4.75                                                                                                                                                                                                                                                                                                                                                                                                                                                                                                                                                                                                                                                                                                                                                                                                                                                                                                                                                                                                                                                                                                                                                                                                                                                                                                                                                                                                                                                                                                                                                                                                                                                                                                                                                                                                                                                                                                                                                                                                                                                                                                                           |                     |
| 2                 | मुस्मीउ वैव     |      | A  | P   | P   | -   | P        | ρ | P | P   | F    | -   | P    | P    | P  | -  | -     | P  | _    | _   |     | A  | -     |      | 0 1 | +    |     | P         | -  | +     |           | Tori                          | A A     | -      | +        |          | -100                                                                                                                                                                                                                                                                                                                                                                                                                                                                                                                                                                                                                                                                                                                                                                                                                                                                                                                                                                                                                                                                                                                                                                                                                                                                                                                                                                                                                                                                                                                                                                                                                                                                                                                                                                                                                                                                                                                                                                                                                                                                                                                           | N 31                |
| 4                 | जिह्हेरा ने     |      | ρ  | ρ   | F   | )   | ρ        | A | p | ρ   | -    | -   | PP   | +    | -  | -  | +     | P  |      | A   | -   | P  |       | -    | -   | -    | -   | +         | 4  | H     |           | 100                           |         | -      | -        | -        | 7                                                                                                                                                                                                                                                                                                                                                                                                                                                                                                                                                                                                                                                                                                                                                                                                                                                                                                                                                                                                                                                                                                                                                                                                                                                                                                                                                                                                                                                                                                                                                                                                                                                                                                                                                                                                                                                                                                                                                                                                                                                                                                                              | 0.0                 |
| 5                 | गाभमरीप 🕏       |      | P  | A   | 1   | 20  | P        | ρ | P | A   | +    | -   | -    | -    | P  | -  | +     | -  |      | -   | -   | -  | -1-   |      | -   | -    | +   | PF        | -+ | +     |           |                               | 150     | -      |          |          | -                                                                                                                                                                                                                                                                                                                                                                                                                                                                                                                                                                                                                                                                                                                                                                                                                                                                                                                                                                                                                                                                                                                                                                                                                                                                                                                                                                                                                                                                                                                                                                                                                                                                                                                                                                                                                                                                                                                                                                                                                                                                                                                              | -                   |
| 6                 | मधद्वी के       |      | P  | 0   | 3   | ) ( | -        | P | _ | 0   |      | -   | -    | -    | -  | +  | 1     | P  |      | -   | -   | P  | 1     | -    | -   |      | P   | +         | -  | H     |           | 1                             |         | -      | - 2      |          |                                                                                                                                                                                                                                                                                                                                                                                                                                                                                                                                                                                                                                                                                                                                                                                                                                                                                                                                                                                                                                                                                                                                                                                                                                                                                                                                                                                                                                                                                                                                                                                                                                                                                                                                                                                                                                                                                                                                                                                                                                                                                                                                |                     |
|                   | गुग्रीउ 🕏       | -    | -  |     | 2   | 0 0 | _        |   | - | 0.  | 1997 | 20  | PA   |      | -  | -  |       | P  |      | -   | -   |    | 1     | -    | -   | PA   | +   | '-        | P  | #     |           | T <sub>1</sub> , <sub>2</sub> | 1       |        | Lit      |          | -14-                                                                                                                                                                                                                                                                                                                                                                                                                                                                                                                                                                                                                                                                                                                                                                                                                                                                                                                                                                                                                                                                                                                                                                                                                                                                                                                                                                                                                                                                                                                                                                                                                                                                                                                                                                                                                                                                                                                                                                                                                                                                                                                           | -                   |
| <u>C</u>          | उन्टीप कै       |      | _  | P   | ή,  | 10  | -        | - | A |     |      |     | ρ    | _    | _  | P  | P 2   | A  | PF   | P   |     | P  | 5     | PI   | -   | P    | +   | -         | P  | 1     |           | 100                           | 1       |        |          |          |                                                                                                                                                                                                                                                                                                                                                                                                                                                                                                                                                                                                                                                                                                                                                                                                                                                                                                                                                                                                                                                                                                                                                                                                                                                                                                                                                                                                                                                                                                                                                                                                                                                                                                                                                                                                                                                                                                                                                                                                                                                                                                                                |                     |
| 2                 | किन्तरीय कैंन   | -    | P  | P   |     | P   | P        | P | P | 70  | 50   | - 1 | P    | p    | P  |    | Tag 1 | -  | _    | A   | P   | '  | 4     | PP   | 1   | P    |     | ρ         | P  | 2 200 | _         |                               | 1-1     |        |          |          | 8.                                                                                                                                                                                                                                                                                                                                                                                                                                                                                                                                                                                                                                                                                                                                                                                                                                                                                                                                                                                                                                                                                                                                                                                                                                                                                                                                                                                                                                                                                                                                                                                                                                                                                                                                                                                                                                                                                                                                                                                                                                                                                                                             |                     |
| 7.<br>8<br>9,     | सुधरीप इंग      | -    | A  | P   | _   | P   |          | P | P | P   | P    | -   | P    | P    | A  |    | N     | A  | p P  | P   | P   | P  |       | P    | P   | P    | 1   | P         | P  | 7     |           |                               |         |        |          |          | •                                                                                                                                                                                                                                                                                                                                                                                                                                                                                                                                                                                                                                                                                                                                                                                                                                                                                                                                                                                                                                                                                                                                                                                                                                                                                                                                                                                                                                                                                                                                                                                                                                                                                                                                                                                                                                                                                                                                                                                                                                                                                                                              | 100                 |
|                   | 200             |      | P  | P   | -   | PP  | <u> </u> | A | P | P   | 11.  | P   | _    | -1   | P  | P  |       | P  | PF   | P   | A   | ρ  |       | PF   | 1   | 1    | P   | A         | P  | 1     | 7         |                               |         |        |          | VI.      |                                                                                                                                                                                                                                                                                                                                                                                                                                                                                                                                                                                                                                                                                                                                                                                                                                                                                                                                                                                                                                                                                                                                                                                                                                                                                                                                                                                                                                                                                                                                                                                                                                                                                                                                                                                                                                                                                                                                                                                                                                                                                                                                |                     |
| 111               | march 3         |      | _  | ρ   | f   | P   | P        | P | P | A   |      | A F | 1    | P    | P  | P  |       | ρ  | P    | P   | p   | P  |       | P    | )   | P    | P   | P         | A  | 1     | 1         |                               | 17.00   |        | (4)      |          |                                                                                                                                                                                                                                                                                                                                                                                                                                                                                                                                                                                                                                                                                                                                                                                                                                                                                                                                                                                                                                                                                                                                                                                                                                                                                                                                                                                                                                                                                                                                                                                                                                                                                                                                                                                                                                                                                                                                                                                                                                                                                                                                |                     |
| 12                | 0 770 70        |      | P  | P   |     | PF  | P        | P | P | P   | F    | )   | A P  | P    | P  | P  |       | ρ  | P    | A   | P   | P  |       | P    | A   | P    | -   | -         | p  | 1     | 09        |                               | 100     |        | +        | 33       |                                                                                                                                                                                                                                                                                                                                                                                                                                                                                                                                                                                                                                                                                                                                                                                                                                                                                                                                                                                                                                                                                                                                                                                                                                                                                                                                                                                                                                                                                                                                                                                                                                                                                                                                                                                                                                                                                                                                                                                                                                                                                                                                |                     |
| 13,               | •               |      | P  | P   | 1   | ) F | P        | P | P | P   | P    | P   | )    | A P  | F  | P  |       | p  | A    | 1   | P   | ρ  | Н     | P    | -   | A    | 4   | -         | ρ  | -     |           |                               | -       | +      |          |          | 16.77                                                                                                                                                                                                                                                                                                                                                                                                                                                                                                                                                                                                                                                                                                                                                                                                                                                                                                                                                                                                                                                                                                                                                                                                                                                                                                                                                                                                                                                                                                                                                                                                                                                                                                                                                                                                                                                                                                                                                                                                                                                                                                                          | 1                   |
|                   |                 |      | P  | P   | 11  | P   | P        | P | ρ | ρ   | F    | P   | F    | F    | IF | ρ  | Ħ     | P  |      | P   | -   | -  | 11    | '    | -   | -    | A   | -         | P  | +     |           | -                             | -       | +      | +        | 7 14     | (2.00 to 10.00 to 10. |                     |
| 15.               | मम्हानीउ कैन    |      | P  | A   | F   | P   | ρ        | P | P | A   | F    | )   | ρρ   | _    | -  | -  | +     | P  | - '  | -   | +   | A  | H     | p    | -   | p    | -   | -         | P  | +     | -         | -                             | +       | -      | -        |          | -                                                                                                                                                                                                                                                                                                                                                                                                                                                                                                                                                                                                                                                                                                                                                                                                                                                                                                                                                                                                                                                                                                                                                                                                                                                                                                                                                                                                                                                                                                                                                                                                                                                                                                                                                                                                                                                                                                                                                                                                                                                                                                                              | -                   |
| 19.<br>16.<br>17. | भारत्येति के    |      | P  | ρ   | F   | P   | p        | P | - | P   | F    | - - | PP   | -!-  |    | -  | ++    | A  | -    | PP  | -   | P  | ++-   | P    | _   | -    | -   | -         | -  | +     | -         | -                             | -       | _      |          | -        | -                                                                                                                                                                                                                                                                                                                                                                                                                                                                                                                                                                                                                                                                                                                                                                                                                                                                                                                                                                                                                                                                                                                                                                                                                                                                                                                                                                                                                                                                                                                                                                                                                                                                                                                                                                                                                                                                                                                                                                                                                                                                                                                              | -                   |
| 17.               | रहिरा निय       | 3-   | P  | P   | +   | ρ   | A        | P | P | ρ   | 11   |     | -    | +    | -  | p  | -+-   | 1  |      |     | +   | 1  | +     | -    | _   | -    | -   | P         | P  | 4     | _         | -                             | -       |        |          |          |                                                                                                                                                                                                                                                                                                                                                                                                                                                                                                                                                                                                                                                                                                                                                                                                                                                                                                                                                                                                                                                                                                                                                                                                                                                                                                                                                                                                                                                                                                                                                                                                                                                                                                                                                                                                                                                                                                                                                                                                                                                                                                                                | -                   |
| 18                | मग्मी मिप्प     |      | P  | ρ   | (   | ) 1 | +-       | - | 0 | 0   | 1    | -   | -1-  | P    | -  |    | -     | 1  | -    | ) F | +   | 1  | 1     | _    |     | _    | P   | P         | _  | _     | _         | ,                             |         | -      |          |          |                                                                                                                                                                                                                                                                                                                                                                                                                                                                                                                                                                                                                                                                                                                                                                                                                                                                                                                                                                                                                                                                                                                                                                                                                                                                                                                                                                                                                                                                                                                                                                                                                                                                                                                                                                                                                                                                                                                                                                                                                                                                                                                                |                     |
|                   | Scanned         | LA   | it | h   | 1   | 1   | P        | P | 1 | 1   | 1    | 1   | PF   | , II | P  | r  |       | P  | 1    | 6 6 | A   | P  | 1     | P    | P   | A    | P   | P         | P  | 1     | -         |                               |         |        | i.       | -        |                                                                                                                                                                                                                                                                                                                                                                                                                                                                                                                                                                                                                                                                                                                                                                                                                                                                                                                                                                                                                                                                                                                                                                                                                                                                                                                                                                                                                                                                                                                                                                                                                                                                                                                                                                                                                                                                                                                                                                                                                                                                                                                                |                     |