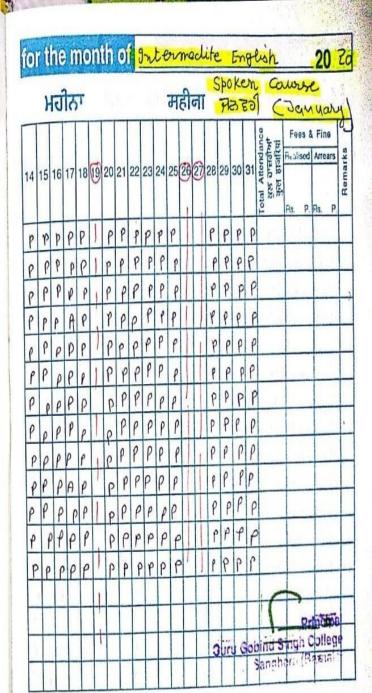

No:GGSC **/** 8997

Daily Attendance Register of Phi Languague & Culture For the month of Ma-20 15 गामरीप कै मम्द्रामीउ मिप तम्पूरी चैन Jury Gobine Sin Scanned with

Date:30/07/2021

| Sanghera (Barnala)                             |
|------------------------------------------------|
| Affliated to Punjabi University, Patiala       |
| Pb.Govt. Aided College, U.G.C 2F, 12B Approved |
| NAAC 'B' Grade                                 |