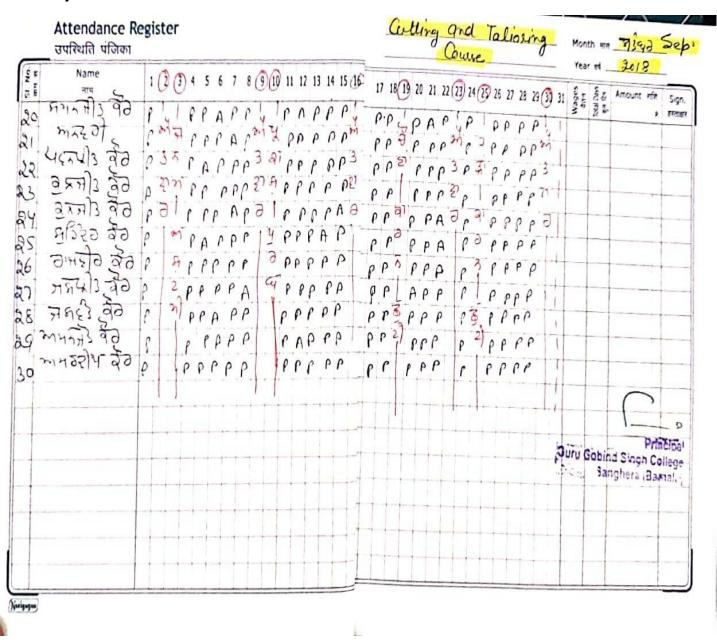

|                  |               |  |



| No:GGSC <b>/</b> 8999                   | Date: 30/07/2021                                            |
|-----------------------------------------|-------------------------------------------------------------|
| Attendance Register<br>उपस्थिति पंजिका  | Cidling and Talicaing Month was 53500 Sep<br>Course 1 10018 |
| 지 등 한 한 한 한 한 한 한 한 한 한 한 한 한 한 한 한 한 한 | 17 18 18 18 21 21 21 21 21 21 21 21 21 21 21 21 21          |



| Sanghera (Barnala)                            |    |
|-----------------------------------------------|----|
| <br>Affliated to Punjabi University, Patiala  |    |
| Pb.Govt. Aided College, U.G.C 2F, 12B Approve | ed |
| NAAC 'B' Grade                                |    |

No:GGSC / 8999 Date: 30/07/2021





| Sanghera (Barnala) —                                                                    |  |
|-----------------------------------------------------------------------------------------|--|
| Affliated to Punjabi University, Patiala Pb.Govt. Aided College, U.G.C 2F, 12B Approved |  |
| NAAC 'B' Grade                                                                          |  |

No:GGSC/8999

Attendance Register उपस्थिति पंजिका (oct.) 1 (2) 3 4 5 6 (7) 8 9 (10) 11 12 13 (14) 15 16 17 18 (19) 20 (21) 22 23 (24) 25 26 27 (28) 29 30 31 St. No. Nage Amount of P PPPP3 PPB PPP PPP PP AP PPP 21 PPP PPPPPP



Date: 30/07/2021

| Sanghera (Barnala)                             |  |
|------------------------------------------------|--|
| Affliated to Punjabi University, Patiala       |  |
| Pb.Gov