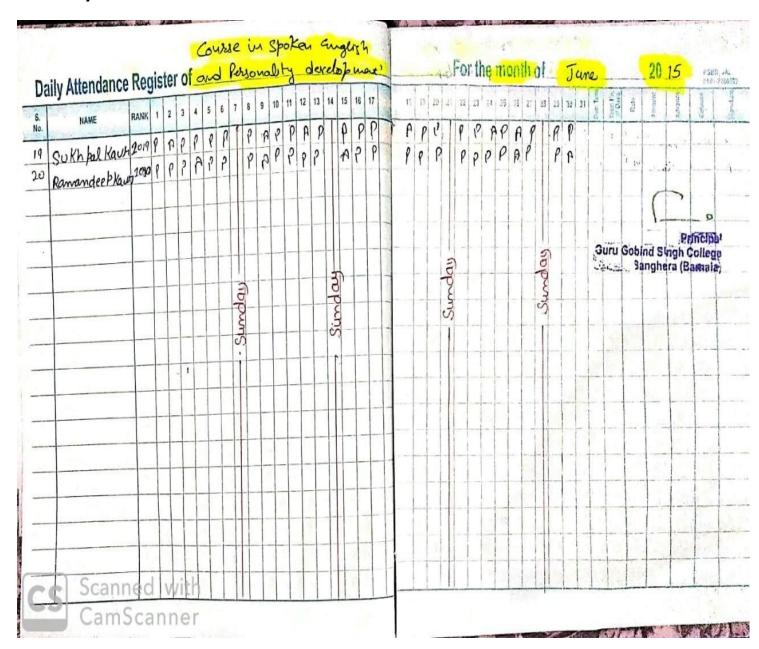

No:GGSC **/**8997

Date:30/07/2021

| -                          | ally Attendance | Don   | ict | or ( | nf    | P        | 6 | 1   | La  | ng | us | que | ١  | 2   | 1   | Cu     | 1 6   | iu  | e            | 1   | For | th | er  | 110 | nth | 10  | 1   | 3   | 7   | lyn | ne        |           |      | _   | 201    | 7       | P3      | BD, JAI<br>31-7280 | 503       |
|----------------------------|-----------------|-------|-----|------|-------|----------|---|-----|-----|----|----|-----|----|-----|-----|--------|-------|-----|--------------|-----|-----|----|-----|-----|-----|-----|-----|-----|-----|-----|-----------|-----------|------|-----|--------|---------|---------|--------------------|-----------|
| S. No.                     | aily Attendance | RANK  | 1 2 | 1    | 4     | 5        | 6 | 7   | 8 9 | 10 | 11 | 12  | 13 |     |     | 6 1    |       | 15  | 20           | 21  | 22  | 23 | 24  |     |     |     |     |     | 1   | 100 | Over Time | Total No. | Rate | 100 | Amount | Advance | Balance |                    | Signature |
| No.                        | भत्ररीप देव     | ife o |     | o Go |       | 0        | 1 | -   | PP  | P  | P  | 1   | 0  | 0   | 0 ( | 2      | -     | 0   | 0            | 1   | P   | ρ  | P   | P   | p   | 0   | T   | P   | ρ   | P   |           | -         |      | T   |        | 1       |         |                    |           |
| <u></u>                    | mयम्भी रैंग     | -     | PF  | -    |       | <u> </u> | A | 1   | -   | +  | 1  | 7   | 0  | 1   |     | +      | -     | 1   | r            | -   | P   |    | -   |     |     | 0   | -11 | ρ   |     | P   |           |           | -    | 1   |        |         |         |                    |           |
| 3.                         |                 |       | PA  | _    | ·     | ľ        | P |     | PP  | A  | 4  | r   | ٢  |     | ) A | 1      | 1     | 1   | P            | -   | -   | P  | -   | -   |     | ^   | -11 |     |     | 1   |           | -         | -    | +   |        |         | -       | 1                  | -         |
| 3.                         | मुस्रमीउ ई      | 1     | P   | A    | P     | P        | P | 1   | P   | P  | A  | P   | P  |     | 9   | 2      |       | PP  | P            |     | P   | P  | A   | P   | P   | -   |     | _   | P   | 1   | _         |           | -    | +   | -      |         | +       | -                  |           |
| 4.                         | उनिह्युं नेव    | P     | ρ   | P    | A     | P        | P | P   | A   | P  | P  | P   | P  |     | A/  | 0      |       | AF  | P            |     | p   | P  | P   | P   | A   | P   |     | P   | A   | P   | -         |           | _    | 1   |        | 2       | -       |                    |           |
| 4.<br>5.<br>6.<br>7.<br>8. | mभमरी4 🕏        | - 1   | AP  | P    | P     | A        | P | P   | P   | A  | P  | ρ   | P  |     | 0 6 | , 1    | -     | P   | P            |     | p   | P  | P   | A   | P   | P   |     | P   | P   | A   |           | 13        | (1)  |     |        | - 10    |         |                    |           |
| 2,                         | मुषद्दी ॐ       | F     |     | -    | P     |          | P | p   | P   | P  | -  | -   | 0  | 1-  | 0 0 | ,      | 1     | -   | P            | -   | P   | P  | A   | P   | p   | p   |     | P   | P   | P   |           |           |      |     | P.     | 1       | 1       |                    |           |
| 6,                         | म्मीउ येव       |       |     | -    | -     | -        | _ | 0   | 6   | P  | _  | -   | ^  | ++! | 1   | 1      | 1     | -1" | -            | ++  |     | -  | P   | -   | -   | P   | +   | A   | P   | 0   | +         | -         | 1    | _   |        |         |         |                    |           |
| 7.                         | ज्ञान के        |       | PA  | P    | ρ     |          | P | _ P | _   | -  | ρ  | 1   | A  |     |     | 7      | F     | 1   | r            | -   | P   | ļ. | -   | -   | -   | -   | 7   | +   | +   | 0   | +         | +         | -    |     | -      | +       | +       | -                  | -         |
| 8.                         |                 | P     | P   | A    | P     | P        | P | ρ   | P   | P  | A  | ρ   | ρ  |     | PI  | P      | 1     | P   | P            | -   | -   | P  | P   | A   | P   | P   | -0  | P   | P   | r   | -         | -         | -    | _   | -      | 15      |         | -                  | -         |
| 9.                         | निवस्ति ।       | ρ     | P   | P    | A     | P        | ) | 76  | A   | P  | P  | P   | A  | 3   | 10  | $\rho$ | 1 200 | P   | 1/           | ) : | d   | A  | P   | P   | P   | P   | 3   | 1   | A   | P   |           |           | -    |     |        |         |         |                    |           |
|                            | नषरीप इंग       | P     | -   | +    | ρ     | A        |   | J   | 0   | A  | p  | P   |    | 9   | AF  |        |       | AF  |              | 7   | 900 | P  | A   | P   | P   | P   | 2   | TIP | 1   | 1   | A         |           |      |     |        |         |         |                    |           |
| 0/                         | म्हीम धीषी      | -     | -   | -    | ρ     |          |   | 9 P |     |    | -  | 0   | 0  | 13  | -   | )      | -     | P   | _            |     | _   | p  | -   | +-  | -   | P   | -   | 11  | 7 6 | -   | 0         | 1         |      |     |        |         |         |                    |           |
| 11,                        | भगपीउ 🏭         | A     |     | P    | -     | -        | - | 50  | '   | P  | A  | -   | ·  | -   | -   | _      |       |     | -            | -6  | 1   |    | P   | -   | +   | - - | +   | +   | -   | -   | 1         | +         | 40   |     | -      | +       | -       |                    | 1         |
|                            | 1.910           | P     |     | P    | _     | r        | 0 | 1 A | P   | P  | P  | P   | P  | 1   | 1   | 1      | ٧     | P   | 1 1          | 0   | f   |    |     | -   | -   | P   |     |     | PI  | 1   | P         |           |      |     | -      | -       | -       |                    | 1         |
| 13. 4                      | उद्दीर हैर      | P     | A   | p    | p     | PF       |   | P   | P   | A  | P  | P   | A  | P   | F   |        | 1     | P   | 1            | 0   | 1 9 | P  | P   | P   | P   | A   |     | 1   | A   | P   | P         |           |      |     |        |         |         |                    | 1         |
| 4, 4                       | रिशेष हैं।      | P     | P   | A    | P     | PF       | ) | IP  |     | P  | A  | ρ   | ρ  |     | ρ   | p      |       | A   | P            | p   | P   |    | 0 1 | 7 6 | 9   | P   | )   |     | P   | P   | A         |           |      |     |        | -       |         |                    |           |
| Ti                         | म्ब्रमीउ इंग    |       |     |      | 150 N |          |   | p   | -   | _  | -  | _   | P  | -   |     | -      |       |     | -            | -   | 1   | +  | -   | +   | -   | P   | -   | 11  | -   | P   |           |           |      | -   |        |         |         |                    | 1         |
| 2.                         | १०मपुरे दें     | P     | -   |      | A     | -        | - | ₩   | P   | A  | 7  | ۲   | -  |     |     | P      |       |     | and the same | P   | 11  | -  |     |     |     |     | - 1 | 11  | 1-  |     | P         | _         |      | -   | +      | -       |         |                    | -         |
| 6.                         | 0               | P     | P   | P    | P     | AF       |   | P   | P   | P  | P  | A   | P  |     | )   | P      |       | P   | P            | P   |     | )  | -   |     | P   | 11  |     |     | A   | -   | 1         | _         | _    | -   | -      | _       |         | -                  |           |
| , 21                       | रेट भिष         | P     | P   | P    | P     | 1        | 1 | P   | P   | P  | A  | P   | P  |     | P   | A      |       | A   | P            | A   |     | P  | P   | A   | PI  | 9   | P   |     | P   | P   | A         |           |      |     |        |         |         |                    |           |
| 30                         | 1490 मिय        | 0     | A   | 0    | 0     | PP       | - | •   | -   |    |    | ρ   | ^  |     |     | P      | -     | _   | P            |     | 1   | P  | _   |     | A   | p   | P   | 1   | P   | P   | P         |           |      | 1   |        | 1.      |         |                    |           |