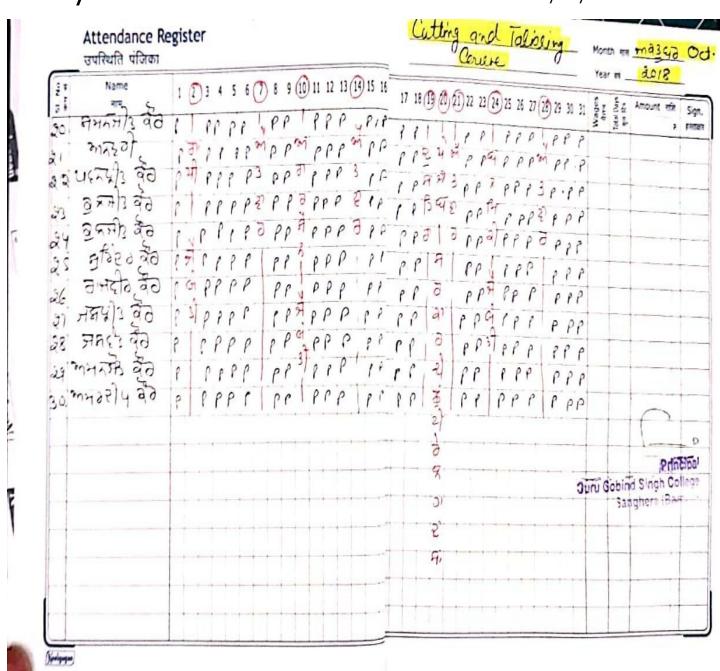

-------------------------------------------------------|--|
| Affliated to Punjabi University, Patiala Pb.Govt. Aided College, U.G.C 2F, 12B Approved |  |
| NAAC 'B' Grade                                                                          |  |

No:GGSC/8999

Attendance Register उपस्थिति पंजिका (oct.) 1 (2) 3 4 5 6 (7) 8 9 (10) 11 12 13 (14) 15 16 17 18 (19) 20 (21) 22 23 (24) 25 26 27 (28) 29 30 31 St. No. Nage Amount of P PPPP3 PPB PPP PPP PP AP PPP 21 PPP PPPPPP



Date: 30/07/2021

| Sanghera (Barnala)                             |  |
|------------------------------------------------|--|
| Affliated to Punjabi University, Patiala       |  |
| Pb.Govt. Aided College, U.G.C 2F, 12B Approved |  |
| NAAC 'B' Grade                                 |  |

No:GGSC / 8999 Date: 30/07/2021





| Sanghera (Barnala)                             |  |
|------------------------------------------------|--|
| Affliated to Punjabi University, Patiala       |  |
| Pb.Govt. Aided College, U.G.C 2F, 12B Approved |  |
| NAAC 'B' Grade                                 |  |

No:GGSC/8999

Date: 30/07/2021 Cutting and To

| Attendance Re<br>उपस्थिति पंजिका                 |                                                     | Ceitting and To