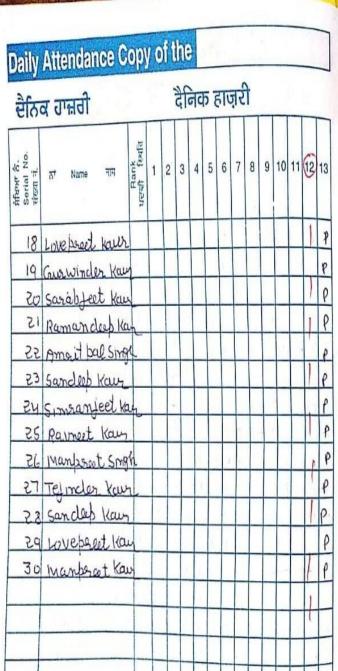

No:GGSC **/**8997

Date:30/07/2021

| -                          | ally Attendance | Don   | ict | or ( | nf    | P        | 6 | 1   | La  | ng | us | que | ١  | 2   | 1   | Cu     | 1 6   | iu  | e            | 1   | For | th | er  | 110 | nth | 10  | 1   | 3   | 7   | lyn | ne        |           |      | _   | 201    | 7       | P3      | BD, JAI<br>31-7280 | 503       |
|----------------------------|-----------------|-------|-----|------|-------|----------|---|-----|-----|----|----|-----|----|-----|-----|--------|-------|-----|--------------|-----|-----|----|-----|-----|-----|-----|-----|-----|-----|-----|-----------|-----------|------|-----|--------|---------|---------|--------------------|-----------|
| S. No.                     | aily Attendance | RANK  | 1 2 | 1    | 4     | 5        | 6 | 7   | 8 9 | 10 | 11 | 12  | 13 |     |     | 6 1    |       | 15  | 20           | 21  | 22  | 23 | 24  |     |     |     |     |     | 1   | 100 | Over Time | Total No. | Rate | 100 | Amount | Advance | Balance |                    | Signature |
| No.                        | भत्ररीप देव     | ife o |     | o Go |       | 0        | 1 | -   | PP  | P  | P  | 1   | 0  | 0   | 0 ( | 2      | -     | 0   | 0            | 1   | P   | ρ  | P   | P   | p   | 0   | T   | P   | ρ   | P   |           | -         |      | T   |        | 1       |         |                    |           |
| <u></u>                    | mयम्भी रैंग     | -     | PF  | -    |       | <u> </u> | A | 1   | -   | +  | 1  | 7   | 0  | 1   |     | +      | -     | 1   | r            | -   | P   |    | -   |     |     | 0   | -11 | ρ   |     | P   |           |           | -    | 1   |        |         |         |                    |           |
| 3.                         |                 |       | PA  | _    | ·     | ľ        | P |     | PP  | A  | 4  | r   | ٢  |     | ) A | 1      | 1     | 1   | P            | -   | -   | P  | -   | -   |     | ^   | -11 |     |     | 1   |           | -         | -    | +   |        |         | -       | 1                  | -         |
| 3.                         | मुस्रमीउ ई      | 1     | P   | A    | P     | P        | P | 1   | P   | P  | A  | P   | P  |     | 9   | 2      |       | PP  | P            |     | P   | P  | A   | P   | P   | -   |     | _   | P   | 1   | _         |           | -    | +   | -      |         | +       | -                  |           |
| 4.                         | उनिह्युं नेव    | P     | ρ   | P    | A     | P        | P | P   | A   | P  | P  | P   | P  |     | A/  | 0      |       | AF  | P            |     | p   | P  | P   | P   | A   | P   |     | P   | A   | P   | -         |           | _    | 1   |        | 2       | -       |                    |           |
| 4.<br>5.<br>6.<br>7.<br>8. | mभमरी4 🕏        | - 1   | AP  | P    | P     | A        | P | P   | P   | A  | P  | ρ   | P  |     | 0 6 | , 1    | -     | P   | P            |     | p   | P  | P   | A   | P   | P   |     | P   | P   | A   |           | 13        | (1)  |     |        | - 10    |         |                    |           |
| 2,                         | मुषद्दी ॐ       | F     |     | -    | P     |          | P | p   | P   | P  | -  | -   | 0  | 1-  | 0 0 | ,      | 1     | -   | P            | -   | P   | P  | A   | P   | p   | p   |     | P   | P   | P   |           |           |      |     | P.     | 1       | 1       |                    |           |
| 6,                         | म्मीउ येव       |       |     | -    | -     | -        | _ | 0   | 6   | P  | _  | -   | ^  | ++! | 1   | 1      | 1     | -1" | -            | ++  |     | -  | P   | -   | -   | P   | +   | A   | P   | 0   | +         | -         | 1    | _   |        |         |         |                    |           |
| 7.                         | ज्ञान के        |       | PA  | P    | ρ     |          | P | _ P | _   | -  | ρ  | 1   | A  |     |     | 7      | F     | 1   | r            | -   | P   | ļ. | -   | -   | -   | -   | 7   | +   | +   | 0   | +         | +         | -    |     | -      | +       | +       | -                  | -         |
| 8.                         |                 | P     | P   | A    | P     | P        | P | ρ   | P   | P  | A  | ρ   | ρ  |     | PI  | P      | 1     | P   | P            | -   | -   | P  | P   | A   | P   | P   | -0  | P   | P   | r   | -         | -         | -    | _   | -      | 15      |         | -                  | -         |
| 9.                         | निवस्ति ।       | ρ     | P   | P    | A     | P        | ) | 76  | A   | P  | P  | P   | A  | 3   | 10  | $\rho$ | 1 200 | P   | 1/           | ) : | d   | A  | P   | P   | P   | P   | 3   | 1   | A   | P   |           |           | -    |     |        |         |         |                    |           |
|                            | नषरीप इंग       | P     | -   | +    | ρ     | A        |   | J   | 0   | A  | p  | P   |    | 9   | AF  |        |       | AF  |              | 7   | 900 | P  | A   | P   | P   | P   | 2   | TIP | 1   | 1   | A         |           |      |     |        |         |         |                    |           |
| 0/                         | म्हीम धीषी      | -     | -   | -    | ρ     |          |   | 9 P |     |    | -  | 0   | 0  | 13  | -   | )      | -     | P   | _            |     | _   | p  | -   | +-  | -   | P   | -   | 11  | 7 6 | -   | 0         | 1         |      |     |        |         |         |                    |           |
| 11,                        | भगपीउ 🏭         | A     |     | P    | -     | -        | - | 50  | '   | P  | A  | -   | ·  | -   | -   | _      |       |     | -            | -6  | 1   |    | P   | -   | +   | - - | +   | +   | -   | -   | 1         | +         | 40   |     | -      | +       | -       |                    | 1         |
|                            | 1.910           | P     |     | P    | _     | r        | 0 | 1 A | P   | P  | P  | P   | P  | 1   | 1   | 1      | ٧     | P   | 1 1          | 0   | f   |    |     | -   | -   | P   |     |     | PI  | 1   | P         |           |      |     | -      | -       | -       |                    | 1         |
| 13. 4                      | उद्दीर हैर      | P     | A   | p    | p     | PF       |   | P   | P   | A  | P  | P   | A  | P   | F   |        | 1     | P   | 1            | 0   | 1 9 | P  | P   | P   | P   | A   |     | 1   | A   | P   | P         |           |      |     |        |         |         |                    | 1         |
| 4, 4                       | रिशेष हैं।      | P     | P   | A    | P     | PF       | ) | IP  |     | P  | A  | ρ   | ρ  |     | ρ   | p      |       | A   | P            | p   | P   |    | 0 1 | 7 6 | 9   | P   | )   |     | P   | P   | A         |           |      |     |        | -       |         |                    |           |
| Ti                         | म्ब्रमीउ इंग    |       |     |      | 150 N |          |   | p   | -   | _  | -  | _   | P  | -   |     | -      |       |     | -            | -   | 1   | +  | -   | +   | -   | P   | -   | 11  | -   | P   |           |           |      | -   |        |         |         |                    | 1         |
| 2.                         | १०मपुरे दें     | P     | -   |      | A     | -        | - | ₩   | P   | A  | 7  | ۲   | -  |     |     | P      |       |     | and the same | P   | 11  | -  |     |     |     |     | - 1 | 11  | 1-  |     | P         | _         |      | -   | +      | -       |         |                    | -         |
| 6.                         | 0               | P     | P   | P    | P     | AF       |   | P   | P   | P  | P  | A   | P  |     | )   | P      |       | P   | P            | P   |     | )  | -   |     | P   | 11  |     |     | A   | -   | 1         | _         | _    | -   | -      | _       |         | -                  |           |
| , 21                       | रेट भिष         | P     | P   | P    | P     | 1        | 1 | P   | P   | P  | A  | P   | P  |     | P   | A      |       | A   | P            | A   |     | P  | P   | A   | PI  | 9   | P   |     | P   | P   | A         |           |      |     |        |         |         |                    |           |
| 30                         | 1490 मिय        | 0     | A   | 0    | 0     | PP       | - | •   | -   |    |    | ρ   | ^  |     |     | P      | -     | _   | P            |     | 1   | P  | _   |     | A   | p   | P   | 1   | P   | P   | P         |           |      | 1   |        | 1.      |         |                    |           |